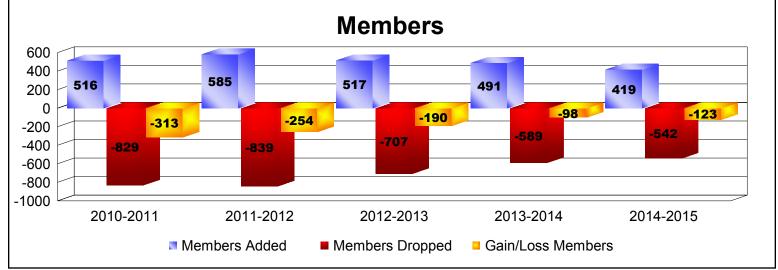

District 354 F

As of June 2015 Cumulative

| Year      | New<br>Clubs | Dropped<br>Clubs | Gain/<br>Loss<br>Clubs | New<br>Members | Charter<br>Members | Reinstate<br>Members | Transfer<br>Members | Total<br>Member<br>Added | Total<br>Members<br>Dropped | Gain/<br>Loss<br>Members |
|-----------|--------------|------------------|------------------------|----------------|--------------------|----------------------|---------------------|--------------------------|-----------------------------|--------------------------|
| 2010-2011 | 1            | 0                | 1                      | 468            | 22                 | 22                   | 4                   | 516                      | -829                        | -313                     |
| 2011-2012 | 3            | -2               | 1                      | 442            | 99                 | 15                   | 29                  | 585                      | -839                        | -254                     |
| 2012-2013 | 2            | -2               | 0                      | 425            | 46                 | 28                   | 18                  | 517                      | -707                        | -190                     |
| 2013-2014 | 0            | -2               | -2                     | 443            | 5                  | 27                   | 16                  | 491                      | -589                        | -98                      |
| 2014-2015 | 1            | -1               | 0                      | 360            | 34                 | 19                   | 6                   | 419                      | -542                        | -123                     |
| Average   | 1            | -1               | 0                      | 428            | 41                 | 22                   | 15                  | 506                      | -701                        | -196                     |