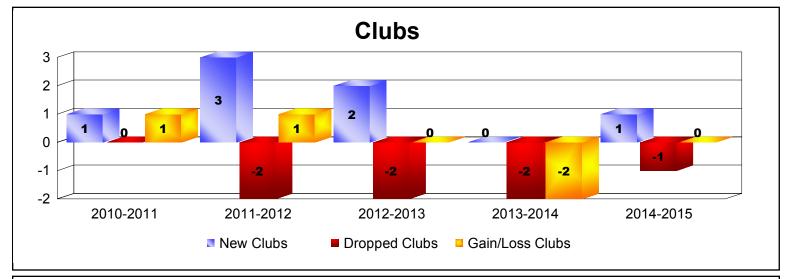

District 354 F

As of June 2015 Cumulative

| Year      | New<br>Clubs | Dropped<br>Clubs | Gain/<br>Loss<br>Clubs | New<br>Members | Charter<br>Members | Reinstate<br>Members | Transfer<br>Members | Total<br>Member<br>Added | Total<br>Members<br>Dropped | Gain/<br>Loss<br>Members |
|-----------|--------------|------------------|------------------------|----------------|--------------------|----------------------|---------------------|--------------------------|-----------------------------|--------------------------|
| 2010-2011 | 1            | 0                | 1                      | 468            | 22                 | 22                   | 4                   | 516                      | -829                        | -313                     |
| 2011-2012 | 3            | -2               | 1                      | 442            | 99                 | 15                   | 29                  | 585                      | -839                        | -254                     |
| 2012-2013 | 2            | -2               | 0                      | 425            | 46                 | 28                   | 18                  | 517                      | -707                        | -190                     |
| 2013-2014 | 0            | -2               | -2                     | 443            | 5                  | 27                   | 16                  | 491                      | -589                        | -98                      |
| 2014-2015 | 1            | -1               | 0                      | 360            | 34                 | 19                   | 6                   | 419                      | -542                        | -123                     |
| Average   | 1            | -1               | 0                      | 428            | 41                 | 22                   | 15                  | 506                      | -701                        | -196                     |